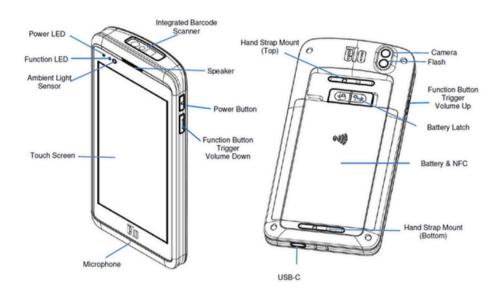

## **OVERVIEW**

**DISPLAY** 

Brillant, full HD, 5.5-inch touchscreen display capable of mulit-touch response.

**CONNECT** 

Whether you are in the AJC center, outside your facility or moving between locations/events, connect: WiFi, Bluetooth and 4G LTE.

**BATTTERY** 

12-hour battery, you don't have to worry about having backups to support constant rotation.

**MOBILE COMPUTER** 

Built to endure commercial use with features including Gorilla Glass, IP65, MIL810-G and User Swappable Battery.

### **FAST SCANNING**

With built-in camera and 2D barcode scanner, you can scan ID's, QR codes to expedite check-in process and keep your operations running smoothly.

# **SPECIFICATIONS**

- ► Bluetooth 5.0
- Left and Right Programmable Scanner Trigger buttons and Power button
- Dimensions: 3.36" x 6.57" x 0.68" / 85.5 mm x 167 mm x 17.4 mm
- Weight 327 g
- Operating Temperature: 0°C to 50°C / 32°F to 122°F
- Storage Temperature: -30°C to 60°C / -22°F to 140°F